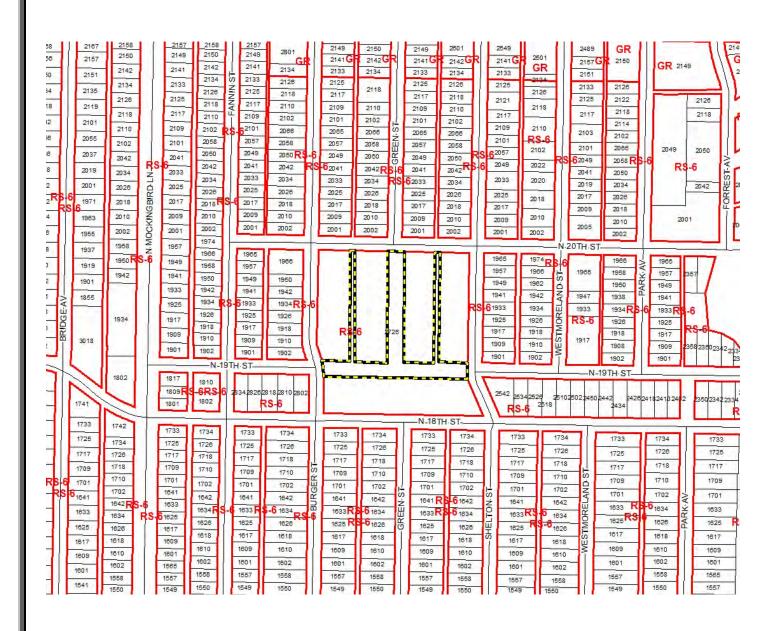

#### **GENERAL INFORMATION**

The applicant is requesting to abandon the street rights-of-way (ROWs) and alley ROWs to be able to clean up the property records for the area in order to facilitate a land swap with the City of Abilene. The street & alleys have not been constructed and therefore will not affect traffic in the area. All properties within this block will be combined and platted in order to initiate the land swap. The surrounding properties are all zoned for single-family residential and are all developed with homes.

#### **SITE CHARACTERISTICS:**

A north-to-south street right-of-way (ROW), an east-to-west street ROW and 2 north-to-south alleys were dedicated by a plat. Fannin Elementary School was developed on the block. Improvements have not been made for any of these segments in this block.

## **REQUEST ANALYSIS:**

The applicant is requesting to abandon the street rights-of-way (ROWs) and alley ROWs to be able to clean up the property records for the area in order to facilitate a land swap with the City of Abilene. The street & alleys have not been constructed and therefore will not affect traffic in the area. All properties within this block will be combined and platted in order to initiate the land swap. The surrounding properties are all zoned for single-family residential and are all developed with homes.