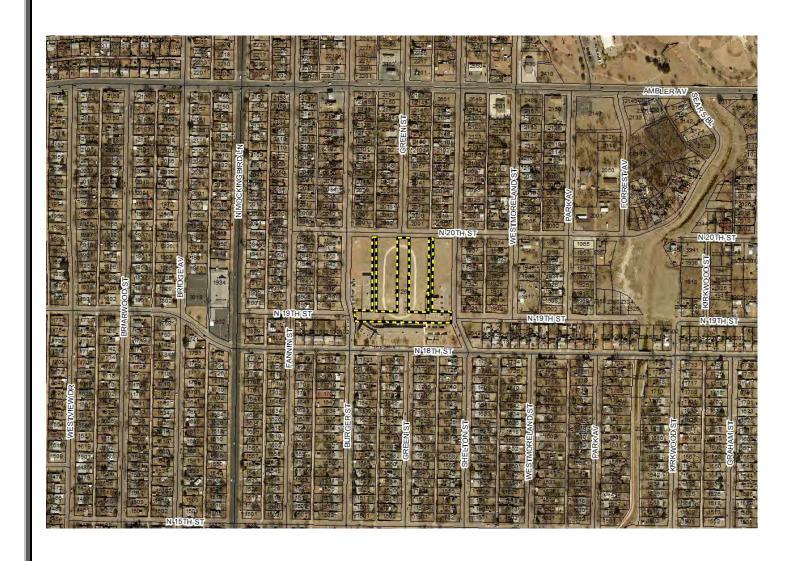

Independent School District, agent Enprotec/Hibbs & Todd, to abandon N. 19th St & Green St and the associated alleys in the block between Burger St & Shelton St and

between N. 18th St & N. 20th St; and setting a public hearing for January 9, 2014.

#### **GENERAL INFORMATION**

The applicant is requesting to abandon the street rights-of-way (ROWs) and alley ROWs to be able to clean up the property records for the area in order to facilitate a land swap with the City of Abilene. The street & alleys have not been constructed and therefore will not affect traffic in the area. All properties within this block will be combined and platted in order to initiate the land swap. The surrounding properties are all zoned for single-family residential and are all developed with homes.

## EXHIBIT "A"

The City of Abilene hereby abandons: N. 19th St & Green St and the associated alleys in the block between Burger St & Shelton St and between N. 18th St & N. 20th St.

All Public Right of Way as indicated and shown in the map below within the dashed area:

# **REQUESTED ACTION:**

Abandon: N. 19<sup>th</sup> St & Green St and the associated alleys in the block between Burger St & Shelton St and between N. 18<sup>th</sup> St & N. 20<sup>th</sup> St

#### **SITE CHARACTERISTICS:**

A north-to-south street right-of-way (ROW), an east-to-west street ROW and 2 north-to-south alleys were dedicated by a plat. Fannin Elementary School was developed on the block. Improvements have not been made for any of these segments in this block.