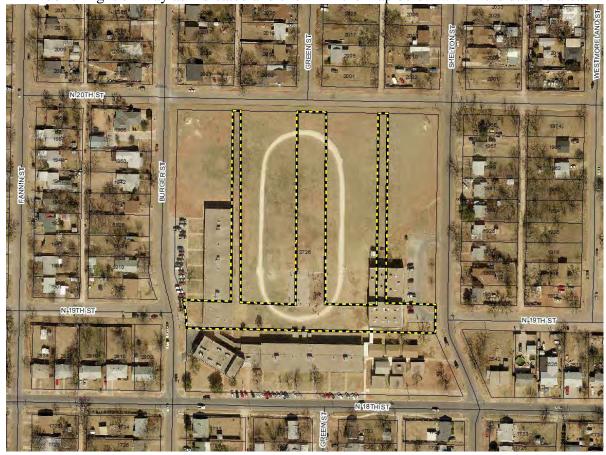

Independent School District, agent Enprotec/Hibbs & Todd, to abandon N. 19th St & Green St and the associated alleys in the block between Burger St & Shelton St and

between N. 18th St & N. 20th St; and setting a public hearing for January 9, 2014.

#### **GENERAL INFORMATION**

The applicant is requesting to abandon the street rights-of-way (ROWs) and alley ROWs to be able to clean up the property records for the area in order to facilitate a land swap with the City of Abilene. The street & alleys have not been constructed and therefore will not affect traffic in the area. All properties within this block will be combined and platted in order to initiate the land swap. The surrounding properties are all zoned for single-family residential and are all developed with homes.

## EXHIBIT "A"

The City of Abilene hereby abandons: N. 19th St & Green St and the associated alleys in the block between Burger St & Shelton St and between N. 18th St & N. 20th St.

All Public Right of Way as indicated and shown in the map below within the dashed area:

# **REQUESTED ACTION:**

Abandon: N. 19<sup>th</sup> St & Green St and the associated alleys in the block between Burger St & Shelton St and between N. 18<sup>th</sup> St & N. 20<sup>th</sup> St

#### **SITE CHARACTERISTICS:**

A north-to-south street right-of-way (ROW), an east-to-west street ROW and 2 north-to-south alleys were dedicated by a plat. Fannin Elementary School was developed on the block. Improvements have not been made for any of these segments in this block.