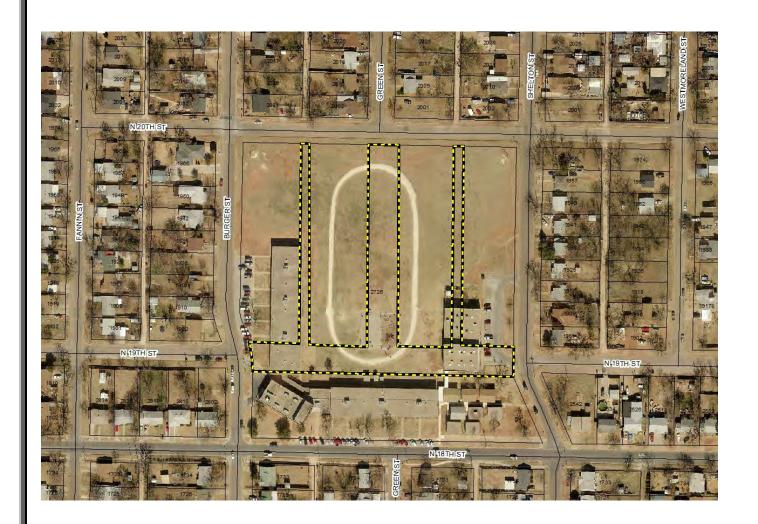

Independent School District, agent Enprotec/Hibbs & Todd, to abandon N. 19th St & Green St and the associated alleys in the block between Burger St & Shelton St and

between N. 18th St & N. 20th St; and setting a public hearing for January 9, 2014.

## EXHIBIT "A"

The City of Abilene hereby abandons: N. 19th St & Green St and the associated alleys in the block between Burger St & Shelton St and between N. 18th St & N. 20th St.

All Public Right of Way as indicated and shown in the map below within the dashed area:

# **REQUESTED ACTION:**

Abandon: N. 19<sup>th</sup> St & Green St and the associated alleys in the block between Burger St & Shelton St and between N. 18<sup>th</sup> St & N. 20<sup>th</sup> St

#### **SITE CHARACTERISTICS:**

A north-to-south street right-of-way (ROW), an east-to-west street ROW and 2 north-to-south alleys were dedicated by a plat. Fannin Elementary School was developed on the block. Improvements have not been made for any of these segments in this block.