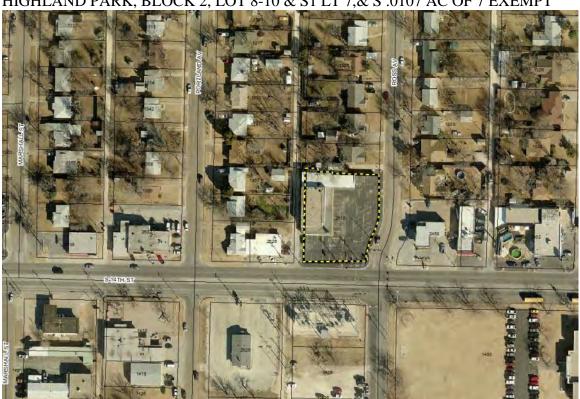

#### EXHIBIT "A"

Rezone property from RS-6 (Single-Family Residential) to GC (General Commercial) zoning.

Legal Description:

HIGHLAND PARK, BLOCK 2, LOT 8-10 & S1 LT 7,& S .0107 AC OF 7 EXEMPT

Location: 2510 S. 14<sup>th</sup> St

# LOCATION:

2510 S. 14th St and

### SITE CHARACTERISTICS:

The subject parcel totals approximately 0.58 acres and is currently zoned GC & RS-6. The adjacent properties are zoned RS-6 (Single-Family Residential) to the north, GC to the west & east, and CU (College University) to the south.