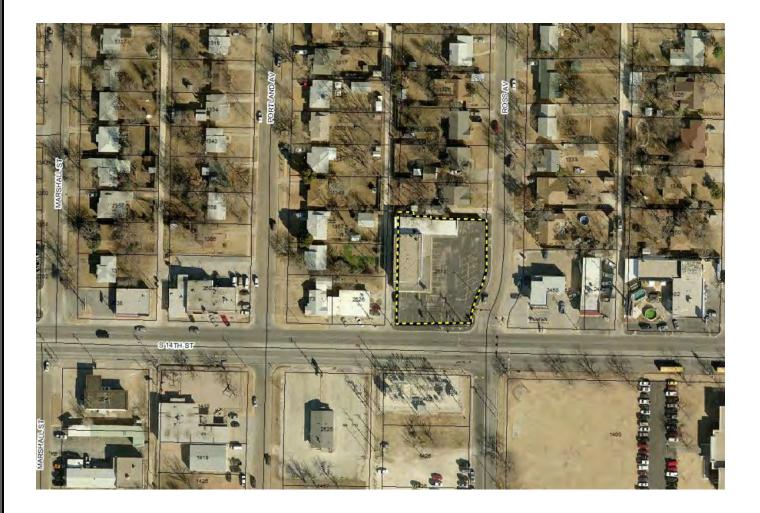

# LOCATION:

2510 S. 14th St and

### SITE CHARACTERISTICS:

The subject parcel totals approximately 0.58 acres and is currently zoned GC & RS-6. The adjacent properties are zoned RS-6 (Single-Family Residential) to the north, GC to the west & east, and CU (College University) to the south.

# **ANALYSIS:**

• Current Planning Analysis

Currently the property is zoned GC & RS-6 and is developed with a church. The purpose of the zoning is to allow for retail uses on the property. The surrounding area is developed generally with single-family residential uses to the north and retail uses to the east & west along S. 14<sup>th</sup> St. McMurry University exists nearby to the southeast. The applicant is requesting a change to the GC zoning which would allow for retail uses similar to those already existing along S. 14<sup>th</sup> St.