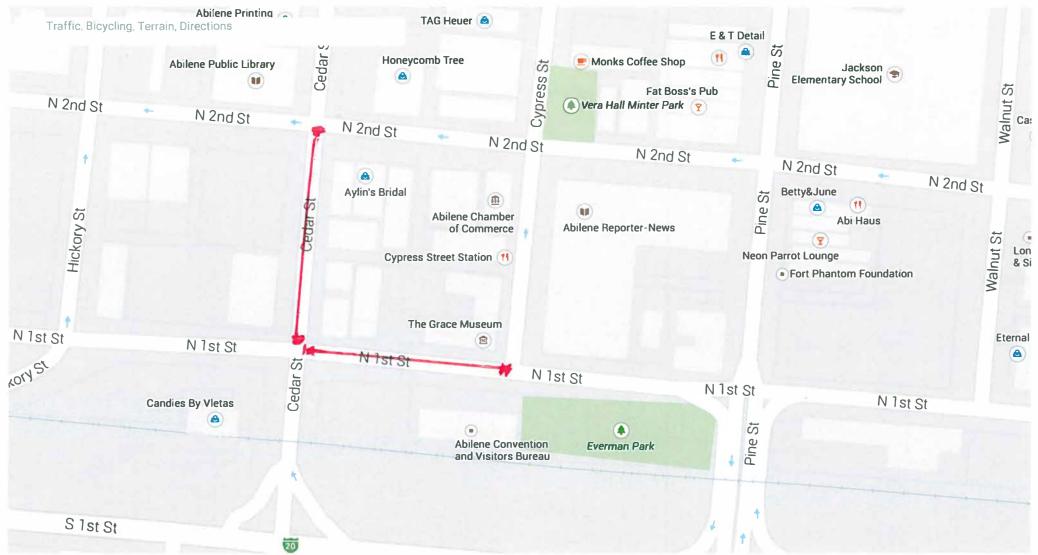

### **GENERAL INFORMATION**

The Abilene Cultural Affairs Council and The Center for Contemporary Arts have submitted a Street Use License (SUL) application to hold a public event entitled "Children's Art & Literacy Festival" within the public right-of-way on North 1st Street and Cedar Street. The applicant wishes to close North 1st Street from the east right-of-way line of Cedar Street to the west right-of-way line of Cypress Street and Cedar Street from north right-of-way line of North 1<sup>st</sup> Street to the south right-of-way line of North 2<sup>nd</sup> for this event. The event will take place from Thursday, June 11<sup>th</sup> through Saturday, June 13<sup>th</sup>, 2015 throughout much of downtown. However, the applicant only wishes to close the aforementioned right-of-way for the event during the following times:

Closure of North 1st Street from the east right-of-way line of Cedar Street, to the west right-of-way line of Cypress Street. Closure of Cedar Street from the north right-of-way line of North 1<sup>st</sup> Street to the south right-of-way line of North 2<sup>nd</sup> Street

Event name: Children's Art and Literature Festival (C.A.L.F) Event type: Festival

Description of public right-of-way proposed for the event/activity: <u>Closure of North 1<sup>st</sup> Street from</u> the east right-of way line of Cedar Street to the west right-of-way line of Cypress Street and closure of Cedar Street from the north right of way line of North 1st Street to the south right way of line of North 2nd Street.