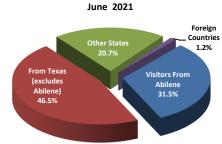

9 | <u>2020</u><br>\$ 7,214<br>\$62,069 |                                                                                                  |
| Gift Shop Revenue Ju<br>Gift Shop Revenue Ye                                              | \$17,012<br>\$96,028                                      | \$ 8,670<br>\$51,447                |                                     |                                                                                                  |
| Membership Revenu<br>Membership Revenu<br>Facility Rentals June<br>Facility Rentals Year- | \$80<br>\$5,800<br>\$-0-<br>\$1,000                       | \$80<br>\$3,650<br>\$-0-<br>\$2,209 |                                     |                                                                                                  |



#### MARKETING

How Did You Hear About Us



Updated: 7/14/2021; Page 1 of 1