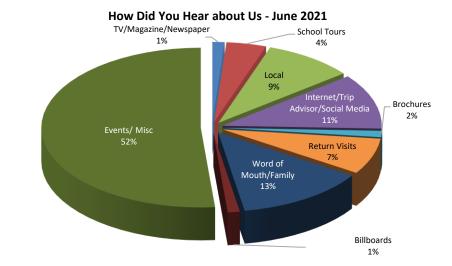

|
| Gift Shop Revenue Ju<br>Gift Shop Revenue Ye                                              | \$17,012<br>\$96,028                                      | \$ 8,670<br>\$51,447                |                                     |                                                                                                  |
| Membership Revenu<br>Membership Revenu<br>Facility Rentals June<br>Facility Rentals Year- | \$80<br>\$5,800<br>\$-0-<br>\$1,000                       | \$80<br>\$3,650<br>\$-0-<br>\$2,209 |                                     |                                                                                                  |



#### MARKETING

How Did You Hear About Us



Updated: 7/14/2021; Page 1 of 1