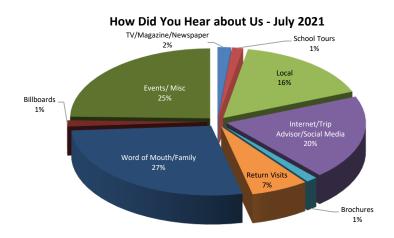

### Facility Rentals Year-to-Date

**MARKETING** 

How Did You Hear About Us

Membership Revenue July 2021

Facility Rentals July 2021

Membership Revenue Year-to-Date

\$ -0-\$ 3,650

-0-