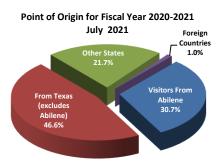

### **ATTENDANCE**

| Attendance Total J        | uly 2021              | 3,356       | 1,431             |  |  |  |  |
|---------------------------|-----------------------|-------------|-------------------|--|--|--|--|
| Attendance Total F        | iscal Year-to-Date    | 19,645      | 14,429            |  |  |  |  |
|                           |                       |             |                   |  |  |  |  |
| <b>Exhibit Admissions</b> | July 2021             | 2,687       | 1,128             |  |  |  |  |
| <b>Exhibit Admissions</b> | Fiscal Year-to-Date   | 15,069      | 10,849            |  |  |  |  |
|                           |                       |             |                   |  |  |  |  |
| Visitor-Center-Only       | / July 2021           | 653         | 301               |  |  |  |  |
| Visitor-Center-Only       | / Fiscal Year-to-Date | 4,511       | 3,553             |  |  |  |  |
|                           |                       |             |                   |  |  |  |  |
| Point of Origin:          | Abilene               | 26.0%       | 30.1%             |  |  |  |  |
| July                      | Other Texas           | 46.9%       | 47.2%             |  |  |  |  |
|                           | Other States          | 26.9%       | 22.1%             |  |  |  |  |
|                           | Other Countries       | 0.2%        | 0.6%              |  |  |  |  |
|                           |                       |             |                   |  |  |  |  |
| REVENUES                  |                       |             |                   |  |  |  |  |
|                           |                       | <u>2021</u> | <u>2020</u>       |  |  |  |  |
| Admissions Revenu         | ie July 2021          | \$13,868    | \$ 7 <i>,</i> 656 |  |  |  |  |
| Admissions Revenu         | ie Year-to-Date       | \$86,043    | \$66,016          |  |  |  |  |
|                           |                       |             |                   |  |  |  |  |
| Gift Shop Revenue         | July 2021             | \$19,051    | \$ 9,870          |  |  |  |  |
| Gift Shop Revenue         | Year-to-Date          | \$102,774   | \$61,873          |  |  |  |  |
|                           |                       |             |                   |  |  |  |  |

July 2021- Frontier Texas had visitors from 47 States, 0 US Province and 3 Foreign countries