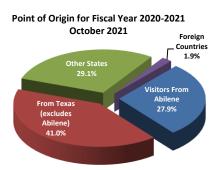

#### **ATTENDANCE**

|                                         |                    | <u> 2021</u> | <u> 2020</u> |  |  |  |
|-----------------------------------------|--------------------|--------------|--------------|--|--|--|
| Attendance Total Oc                     | ctober 2021        | 1,539        | 1,306        |  |  |  |
| Attendance Total Fis                    | scal Year-to-Date  | 1,539        | 1,306        |  |  |  |
|                                         |                    | ·            | •            |  |  |  |
| Exhibit Admissions C                    | October 2021       | 1,156        | 1,039        |  |  |  |
| Exhibit Admissions F                    | iscal Year-to-Date | 1,156        | 1,039        |  |  |  |
|                                         |                    | ,            | ,            |  |  |  |
| Visitor-Center-Only                     | October 2021       | 380          | 267          |  |  |  |
| Visitor-Center-Only                     |                    | 380          | 267          |  |  |  |
| ·                                       |                    |              |              |  |  |  |
| Point of Origin:                        | Abilene            | 27.9%        | 30.7%        |  |  |  |
| October                                 | Other Texas        | 41.1%        | 45.9%        |  |  |  |
|                                         | Other States       | 29.1%        | 22.8%        |  |  |  |
|                                         | Other Countries    | 1.9%         | 0.6%         |  |  |  |
|                                         |                    |              |              |  |  |  |
| REVENUES                                |                    |              |              |  |  |  |
|                                         |                    | <u>2020</u>  | <u> 2019</u> |  |  |  |
| Admissions Revenue                      | October 2021       | \$8,183      | \$7,185      |  |  |  |
| Admissions Revenue Year-to-Date         |                    | \$8,183      | \$7,185      |  |  |  |
| ,,,,,,,,,,,,,,,,,,,,,,,,,,,,,,,,,,,,,,, |                    |              |              |  |  |  |
| Gift Shop Revenue C                     | October 2021       | \$9,898      | \$6,431      |  |  |  |
| Gift Shop Revenue Y                     |                    | \$9,898      | \$6,431      |  |  |  |
| 7-7                                     |                    |              |              |  |  |  |
| Membership Revenu                       | ue October 2021    | \$ 80        | \$ 250       |  |  |  |
| Membership Revenu                       | ue Year-to-Date    | \$ 80        | \$ 250       |  |  |  |
| Facility Rentals Octo                   |                    | \$ -0-       | \$ -0-       |  |  |  |
| Facility Rentals Year                   |                    | \$ -0-       | \$ -0-       |  |  |  |
| -,                                      |                    |              |              |  |  |  |