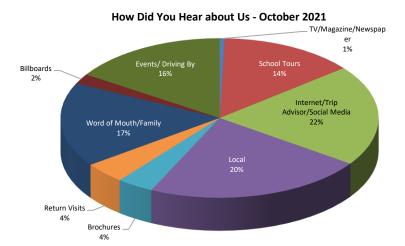

| \$6,431      |  |  |  |
| 7-7                                     |                    |              |              |  |  |  |
| Membership Revenu                       | ue October 2021    | \$ 80        | \$ 250       |  |  |  |
| Membership Revenu                       | ue Year-to-Date    | \$ 80        | \$ 250       |  |  |  |
| Facility Rentals Octo                   |                    | \$ -0-       | \$ -0-       |  |  |  |
| Facility Rentals Year                   |                    | \$ -0-       | \$ -0-       |  |  |  |
| -,                                      |                    |              |              |  |  |  |



October 2021- Frontier Texas had visitors from 41 States, 0 US Province and 7 Foreign countries

### **MARKETING**

How Did You Hear About Us