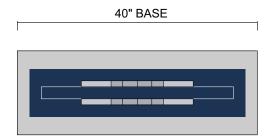

### **TOP VIEW**

### **ENGINEERING**

16" BASE

(1) x 4" (.38) O.D. .237" WALL SQ. STEEL TUBE REQUIRED (1) x 14" DIÁ. 4'-6" DEEP FOUNDATIONS REQUIRED W/ 3000 PSI

CONCRETE.
NOTE: ENGINEERING DATA IS FOR 80 MPH. WIND LOADS.

**BACK VIEW** 

**PEDESTRIAN DIRECTIONAL SIGN** 3/4"=1'-0" (X)-T.B.D. REQ'D.-MANUFACTURE & INSTALL 18.75 SQ. FT. EA.

**FRONT VIEW** 

**SIDE VIEW** 