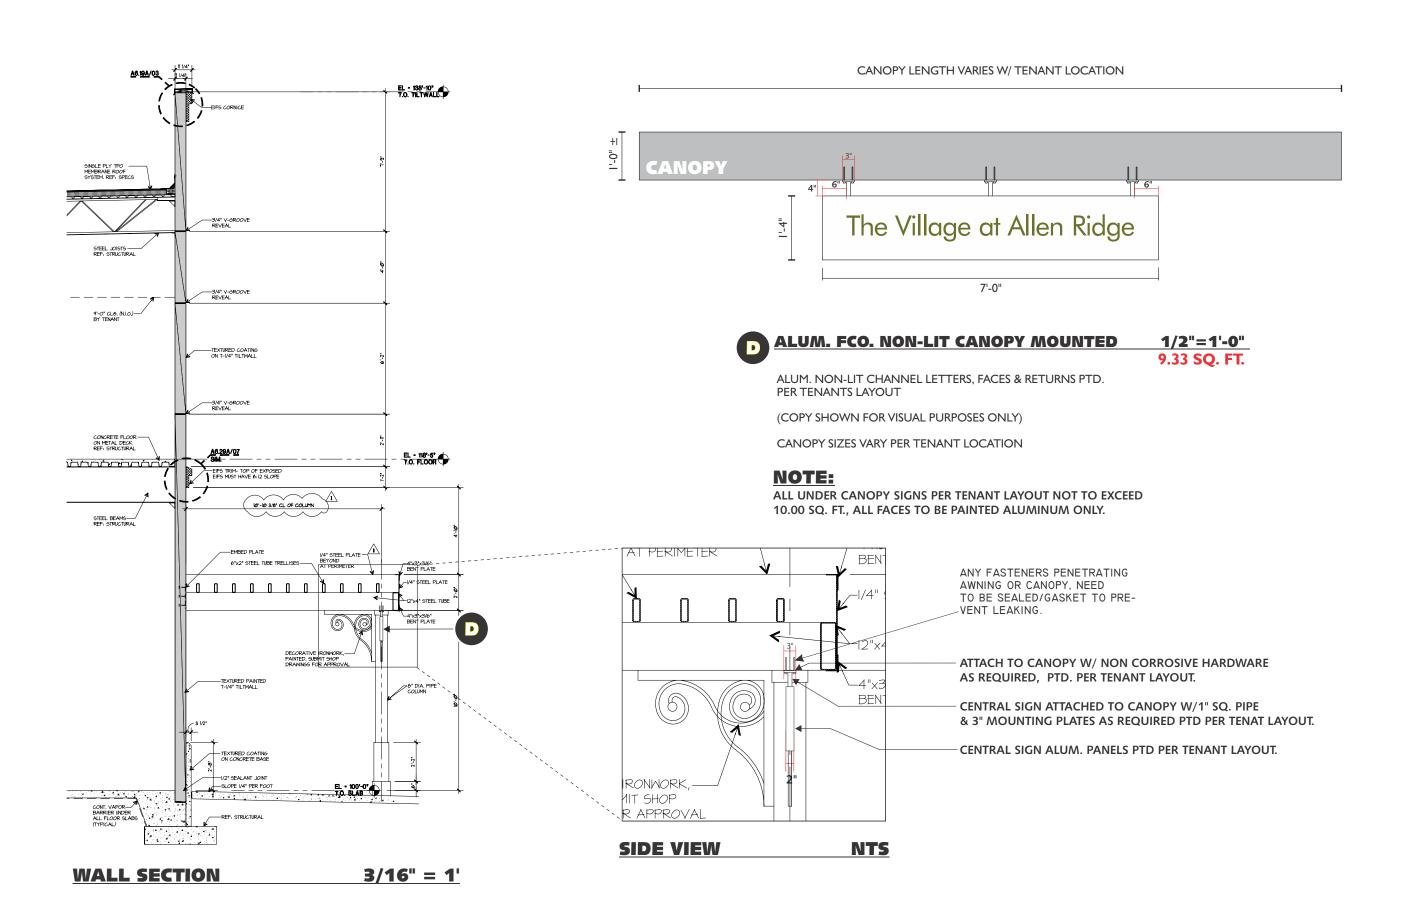

### C. Canopy Signs:

Made from metal, the canopy projects perpendicular from the storefront façade above the entrance doors and/or display windows and acts as protection against the elements. The name and/or logo of the Tenant is applied to the canopy with individual dimensional letters either on the face of the canopy, resting on top of the canopy, or suspended below the canopy. Canopy sign size will be limited to the size of the canopy and subject to Landlord approval

- I. Letters to be non-illuminated.
- 2. Letters to be made of cut out metals.