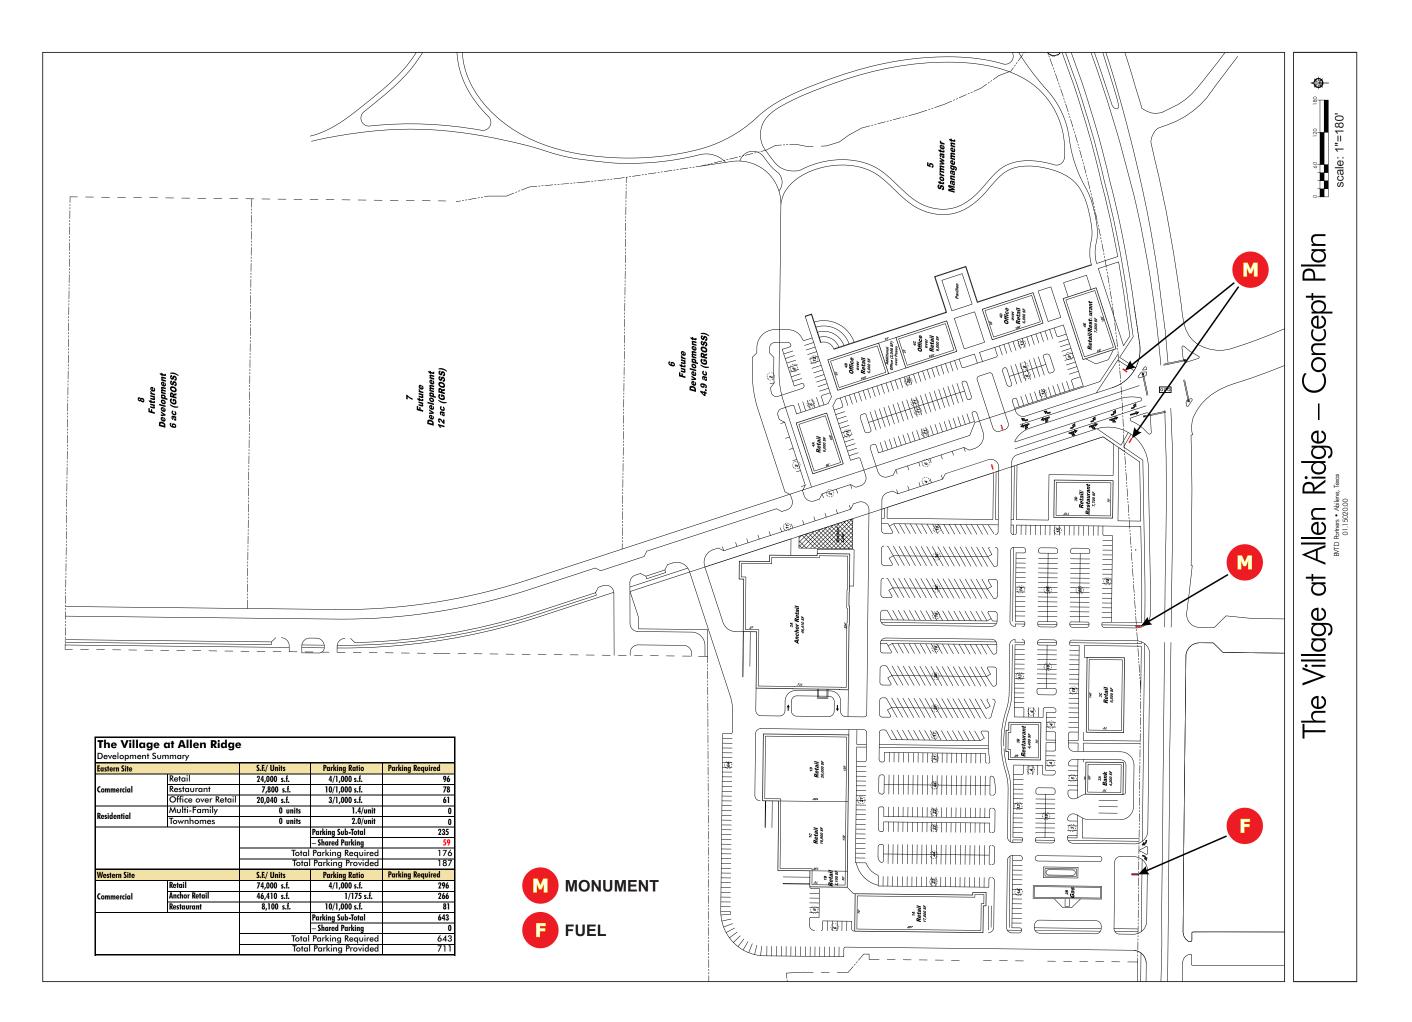

### E. Freestanding Signage:

- I. There are two (2) Two Multi-Tenant pylon signs on Interstate 20 that are 50' tall and 500 Square feet of signage area.
- There are (3) Three Multi-Tenant entry monument signs that brand the development. These features are limited to 15' in height and each one can't exceed 250 Square Feet.
- 3. There will be multiple vehicular directional Signs throughout the development that will be limited to 8' in height and 50 Square Feet.
- 4. Up to (I) One Fuel pricing display that is limited to 8' in height and 100 Square Feet.

# The Village at Allen Ridge — Concept Plan BYTD Partners • Abilene, Texas 01.15020,00

Scale: 1"=400'