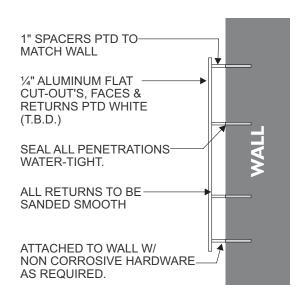

- 1. Numbers to be dimensional metal.
- Out-parcel Tenants primary building address numerals to be 12 inches high, with rear door address 6 inches in height.
- 3. All other Tenants to have a minimum of 6 inches in letter height.
- 4. ¼" Aluminum flat cut-out. Color TBD by landlord.
- 5. Flush to the architecture.
- 6. Mounted on the pier closest to the entrance.
- 7. Vinyl letters applied to glass not allowed.
- 8. Address signs are required for each Tenant and not included in square area calculations or not counted towards the three-maximum sign limit.