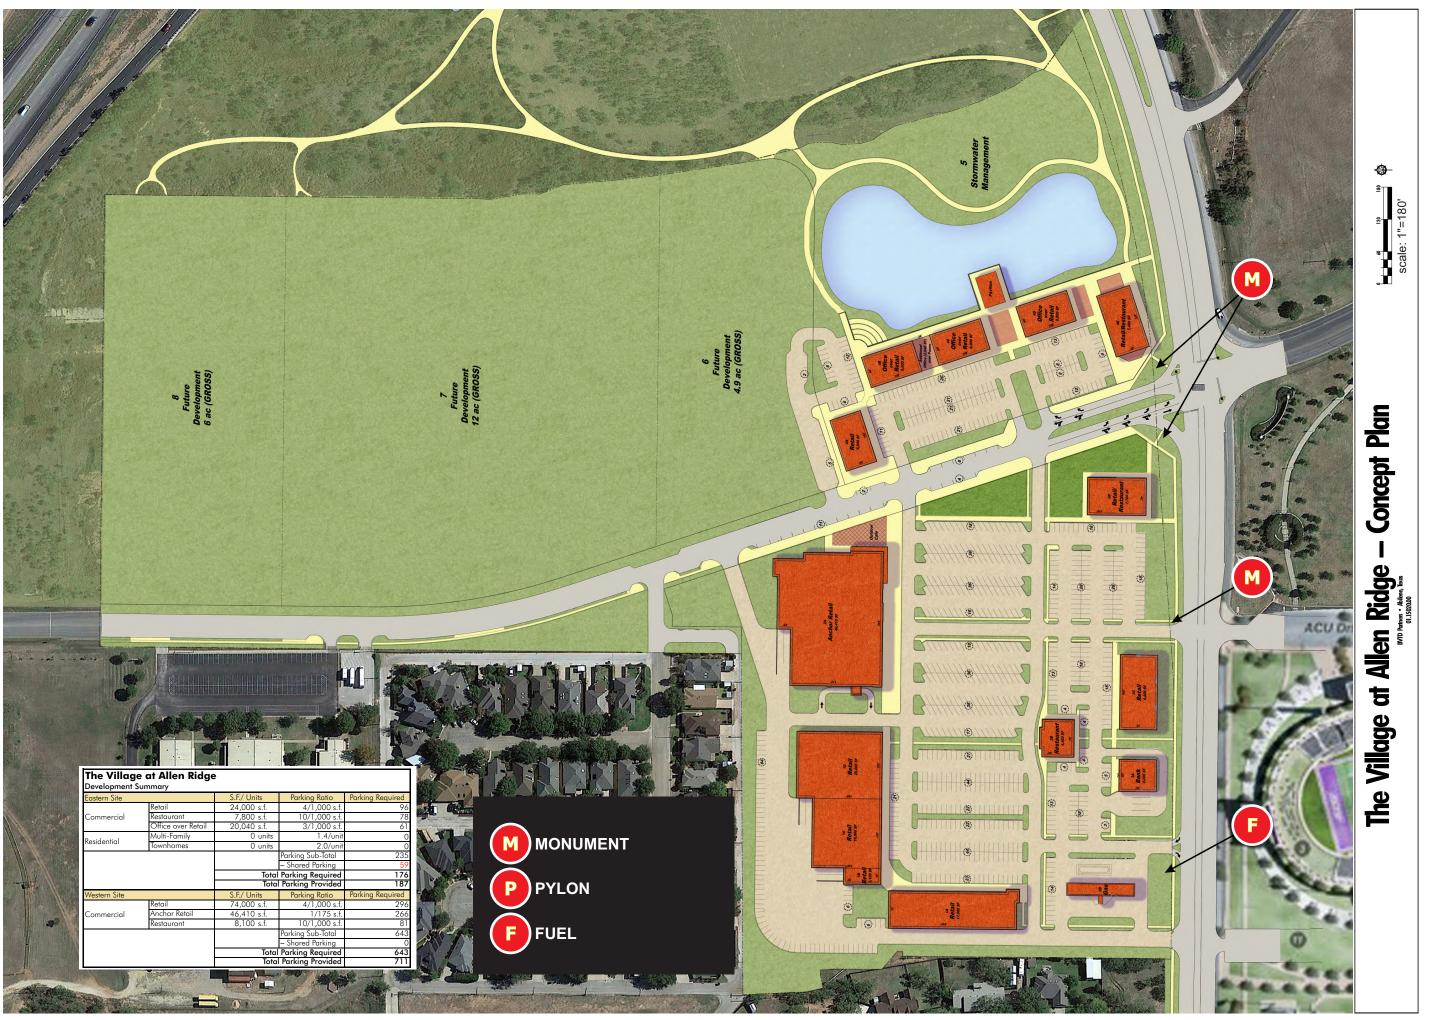

**FRONT ELEVATION.** Each tenant is allowed 40 square feet regardless of the lineal foot of frontage of the tenant space .

Each linear foot of tenant space frontage in excess of twenty-five (25) feet will be allowed one point six (1.6) square feet of additional sign area.

**BACK ELEVATION.** Tenant will be allowed 80% of the front elevation total allowable square footage.

All Tenants in the Shops / Office / Outparcel Must Comply with Maximum Logo / Letter Heights in chart referenced below:

| Square Footage    | Maximum Letter/Logo Height Allowed |
|-------------------|------------------------------------|
| 0 - 2,499         | 24"                                |
| 2,500 - 4,999 30" | 30"                                |
| 5,000 - 9,999 36" | 36"                                |