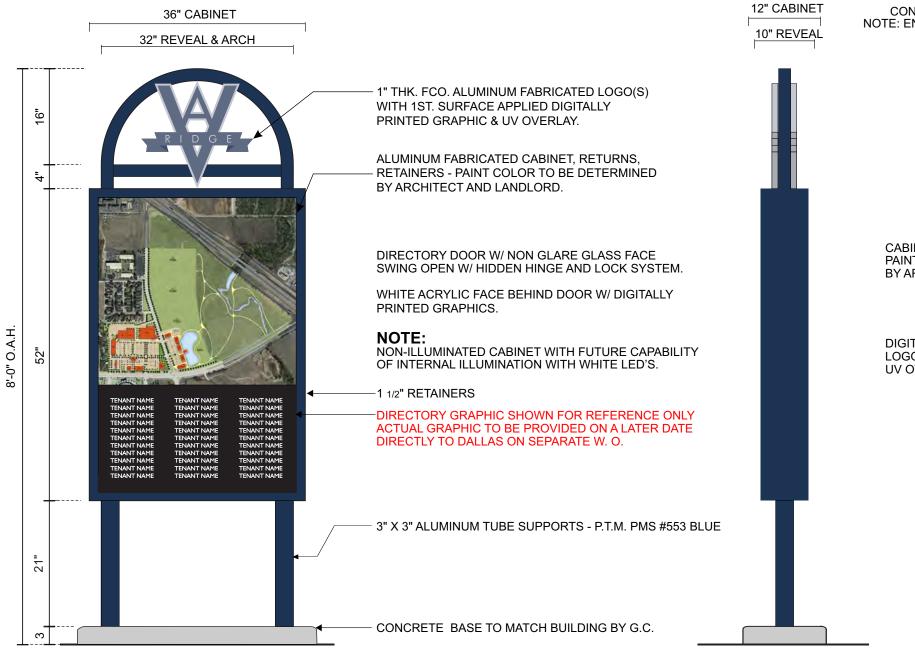

### E. Freestanding Signage:

- I. There are two (2) Two Multi-Tenant pylon signs on Interstate 20 that are 50' tall and 500 Square feet of signage area.
- There are (3) Three Multi-Tenant entry monument signs that brand the development. These features are limited to 15' in height and each one can't exceed 250 Square Feet.
- 3. There will be multiple vehicular directional Signs throughout the development that will be limited to 8' in height and 50 Square Feet.
- 4. Up to (I) One Fuel pricing display that is limited to 8' in height and 100 Square Feet.

## Signage Details and Specifications: A. Address Signage:

The suite number or building address needs to be applied to the exterior façade as determined by the Landlord and local jurisdiction. The numbers must be visible to the street and color contrast to the façade for visibility. Please refer to design drawing for specifications.

- 1. Numbers to be dimensional metal.
- Out-parcel Tenants primary building address numerals to be 12 inches high, with rear door address 6 inches in height.
- 3. All other Tenants to have a minimum of 6 inches in letter height.
- 4. ¼" Aluminum flat cut-out. Color TBD by landlord.
- 5. Flush to the architecture.
- 6. Mounted on the pier closest to the entrance.
- 7. Vinyl letters applied to glass not allowed.
- 8. Address signs are required for each Tenant and not included in square area calculations or not counted towards the three-maximum sign limit.