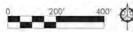

### E. Freestanding Signage:

- I. There are two (2) Two Multi-Tenant pylon signs on Interstate 20 that are 50' tall and 500 Square feet of signage area.
- There are (3) Three Multi-Tenant entry monument signs that brand the development. These features are limited to 15' in height and each one can't exceed 250 Square Feet.
- 3. There will be multiple vehicular directional Signs throughout the development that will be limited to 8' in height and 50 Square Feet.
- 4. Up to (I) One Fuel pricing display that is limited to 8' in height and 100 Square Feet.

## Signage Details and Specifications: A. Address Signage:

The suite number or building address needs to be applied to the exterior façade as determined by the Landlord and local jurisdiction. The numbers must be visible to the street and color contrast to the façade for visibility. Please refer to design drawing for specifications.

- 1. Numbers to be dimensional metal.
- Out-parcel Tenants primary building address numerals to be 12 inches high, with rear door address 6 inches in height.
- 3. All other Tenants to have a minimum of 6 inches in letter height.
- 4. ¼" Aluminum flat cut-out. Color TBD by landlord.
- 5. Flush to the architecture.
- 6. Mounted on the pier closest to the entrance.
- 7. Vinyl letters applied to glass not allowed.
- 8. Address signs are required for each Tenant and not included in square area calculations or not counted towards the three-maximum sign limit.