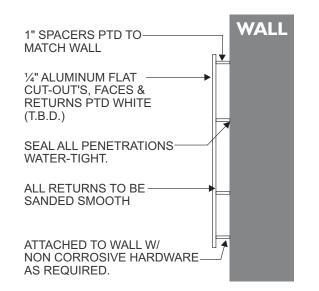

- 1. Numbers to be dimensional metal.
- Out-parcel Tenants primary building address numerals to be 12 inches high, with rear door address 6 inches in height.
- 3. All other Tenants to have a minimum of 6 inches in letter height.
- 4. ¼" Aluminum flat cut-out. Color TBD by landlord.
- 5. Flush to the architecture.
- 6. Mounted on the pier closest to the entrance.
- 7. Vinyl letters applied to glass not allowed.
- 8. Address signs are required for each Tenant and not included in square area calculations or not counted towards the three-maximum sign limit.