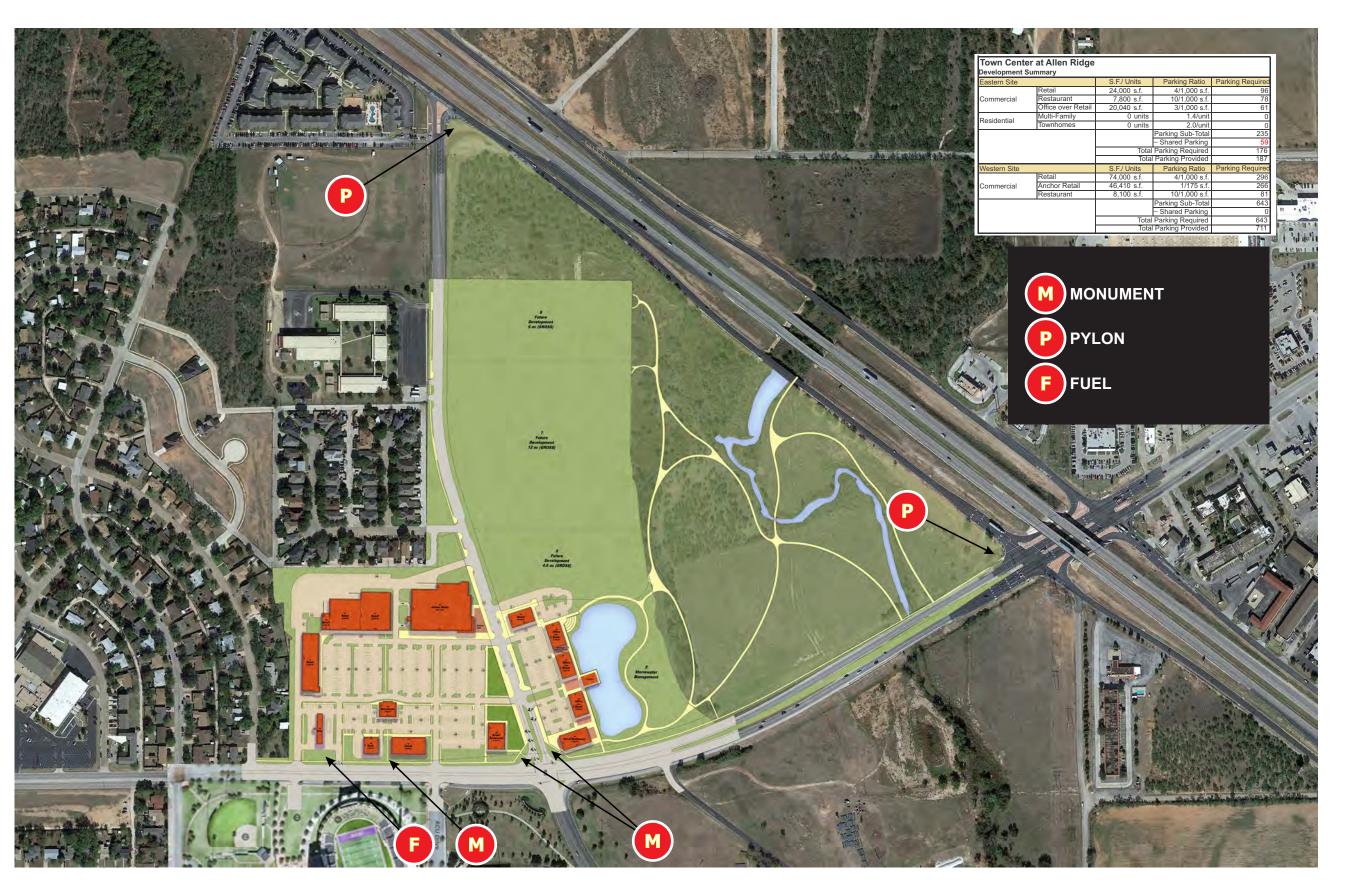

### E. Freestanding Signage:

- I. There are two (2) Two Multi-Tenant pylon signs on Interstate 20 that are 50' tall and 500 Square feet of signage area.
- There are (3) Three Multi-Tenant entry monument signs that brand the development. These features are limited to 15' in height and each one can't exceed 250 Square Feet.
- 3. There will be multiple vehicular directional Signs throughout the development that will be limited to 8' in height and 50 Square Feet.
- 4. Up to (I) One Fuel pricing display that is limited to 8' in height and 100 Square Feet.

# The Village at Allen Ridge — Concept Plan BYTD Partners • Abilene, Texas 01.15020,00

Scale: 1"=400'