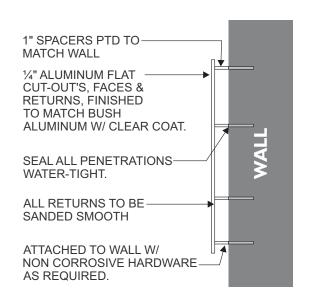

- 1. Numbers to be dimensional metal.
- Out-parcel Tenants primary building address numerals to be 12 inches high, with rear door address 6 inches in height.
- 3. All other Tenants to have a minimum of 6 inches in letter height.
- 4. ¼" Aluminum flat cut-out. Color TBD by landlord.
- 5. Flush to the architecture.
- 6. Mounted on the pier closest to the entrance.
- 7. Vinyl letters applied to glass not allowed.
- 8. Address signs are required for each Tenant and not included in square area calculations or not counted towards the three-maximum sign limit.