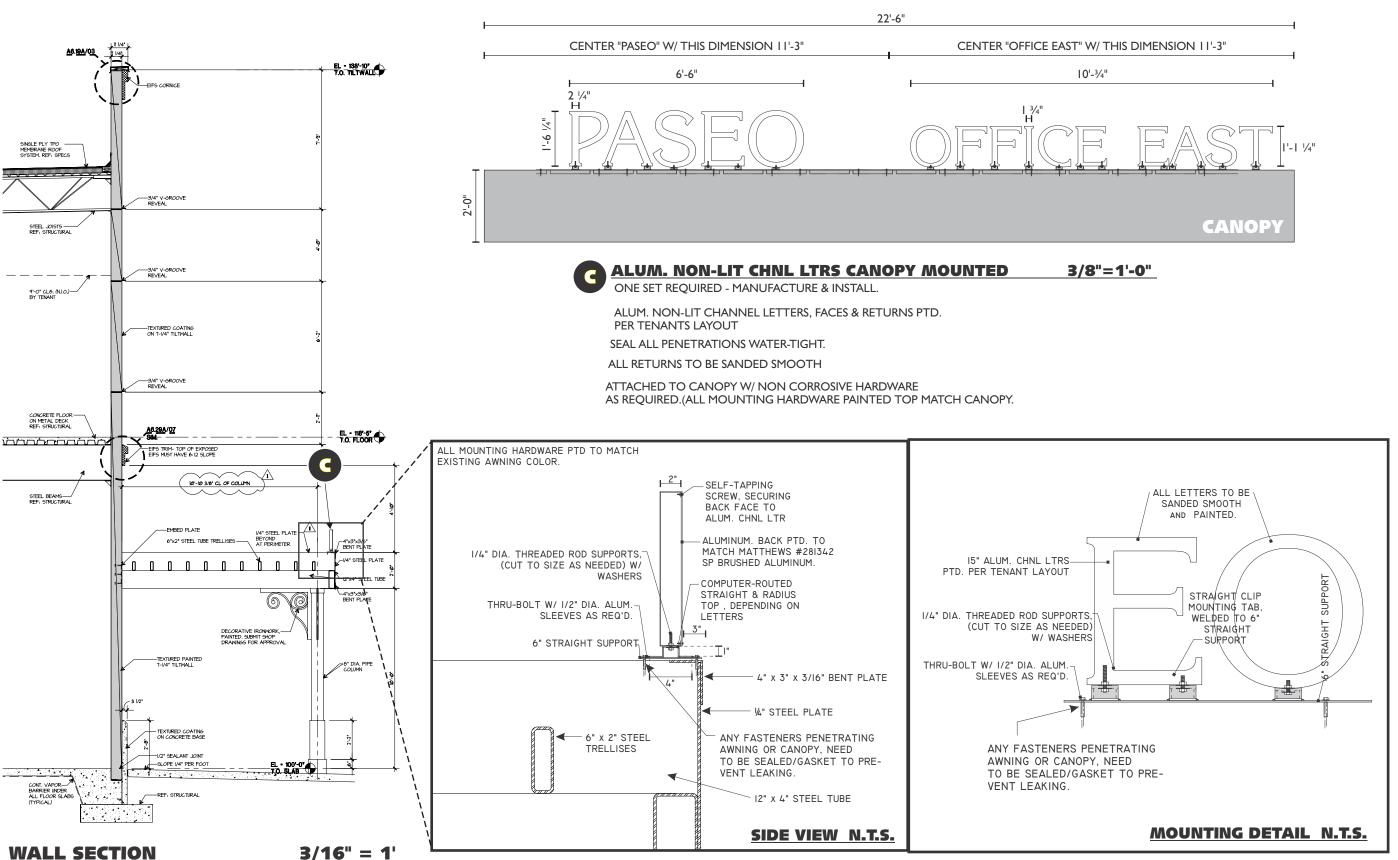

### A. Shops District Signage Guidelines:

The Shops District is premium retail in an inviting environment characterized by quality materials, soft light, natural materials and external illumination. A sense of quality is reinforced through a careful attention to scale.

The primary viewing of the Tenant signage will be from the pedestrian areas. As such, Tenant signage should respond to the appropriate scale. Tenant logos will be encouraged and are recommended. To ensure variety in the district, adjacent Tenants will be required to use different sign types, materials, and colors.

Allowable Sign Types:

- I. Primary Signage: REQUIRED
  - a. Reverse pan channel halo lit individual dimensional letters with LED type lighting  $\,$  OR –
  - b. Dimensional letters, externally illuminated with projecting fixtures i.e. goose neck OR -
  - c. Canopy sign
- 2. Secondary Signage: REQUIRED
  - a. Blade sign
- 3. Optional Signage:
  - a. Wall mounted plaques
  - b. Identity on valance of awning

**FRONT ELEVATION.** Each tenant is allowed 40 square feet regardless of the lineal foot of frontage of the tenant space .

Each linear foot of tenant space frontage in excess of twenty-five (25) feet will be allowed one point six (1.6) square feet of additional sign area.

**BACK ELEVATION.** Tenant will be allowed 80% of the front elevation total allowable square footage.