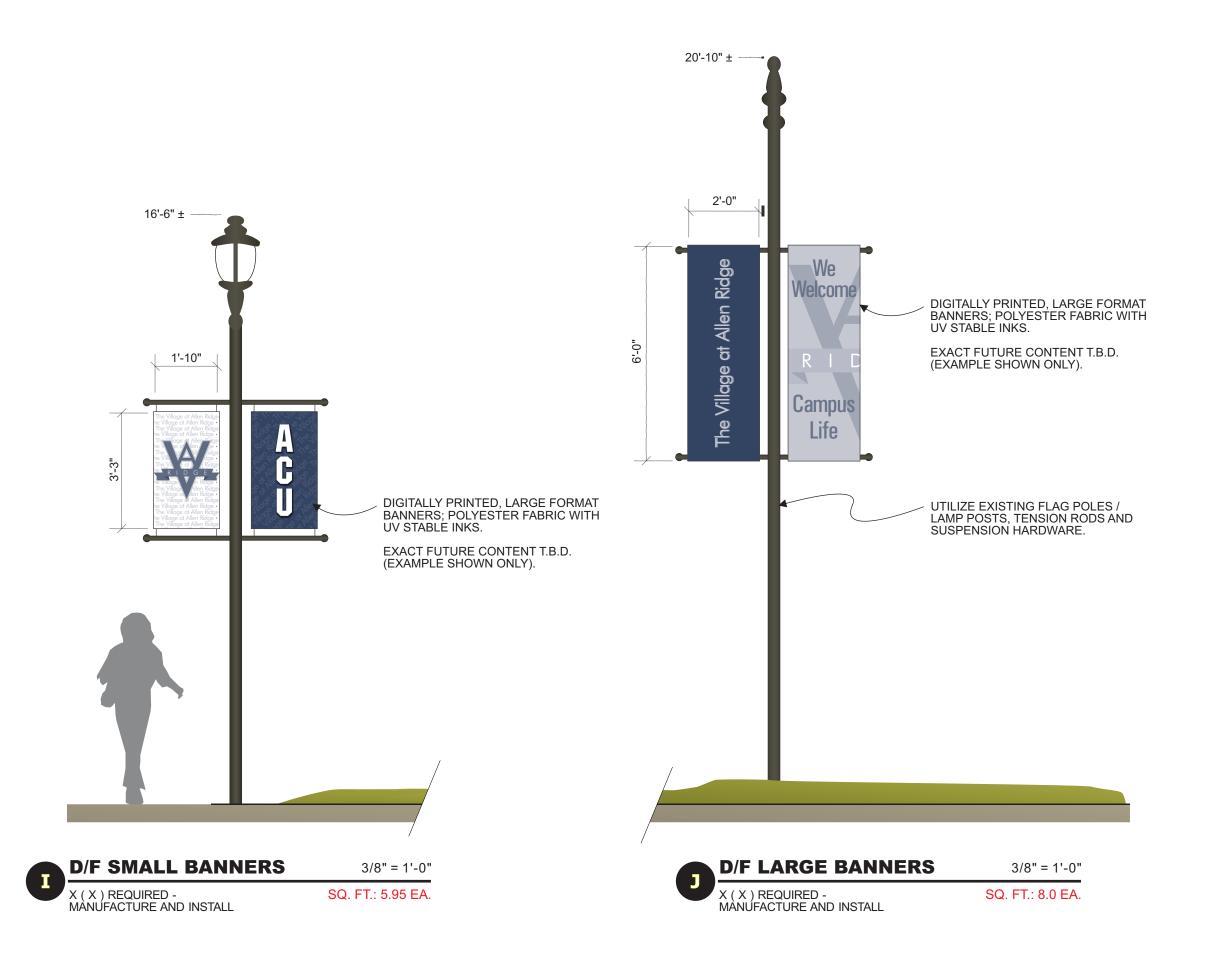

R3(6/13/16)PA: REVISED DIRECTIONAL DESIGN; DELETED LOCATION OF "D" NEAR PAVILLION TO THE ENTRY ISLAND AT PAVILLION; ADDED MOUMENT "

R4(6/21/16)PA: ADDED INFORMATIONAL BANNERS (ACU BANDED / COMMUNITY BRANDED ); ADDED TO LIST OF PROHIBITED SIGNAGE; PORTABLE SIGNS'; TOOK OUT SHEETS 9 & 10 AND SHOWED SITE PLAN WITHOU LANDSCAPE DETAILS.

R4(6/21/16)PA: ADDED INFORMATIONAL BANNERS (ACI BRANDED / COMMUNITY BRANDED ); ADDED TO LIST OF PROHIBITED SIGNAGE, "PORTABLE SIGNS", TOOK OUT SHEETS 9 & 10 AND SHOWED SITE PLAN WITHOU LANDSCAPE DETAILS.