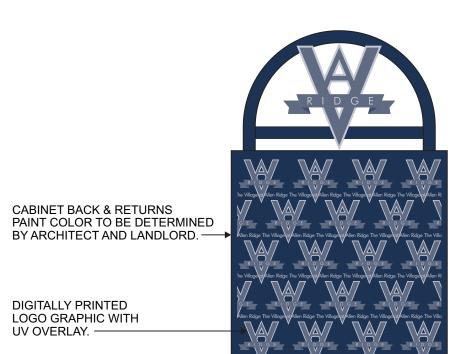

### E. Freestanding Signage:

- I. There are two (2) Two Multi-Tenant pylon signs on Interstate 20 that are 50' tall and 500 Square feet of signage area.
- There are (3) Three Multi-Tenant entry monument signs that brand the development. These features are limited to 15' in height and each one can't exceed 250 Square Feet.
- 3. There will be multiple vehicular directional Signs throughout the development that will be limited to 8' in height and 50 Square Feet.
- 4. Up to (I) One Fuel pricing display that is limited to 8' in height and 100 Square Feet.