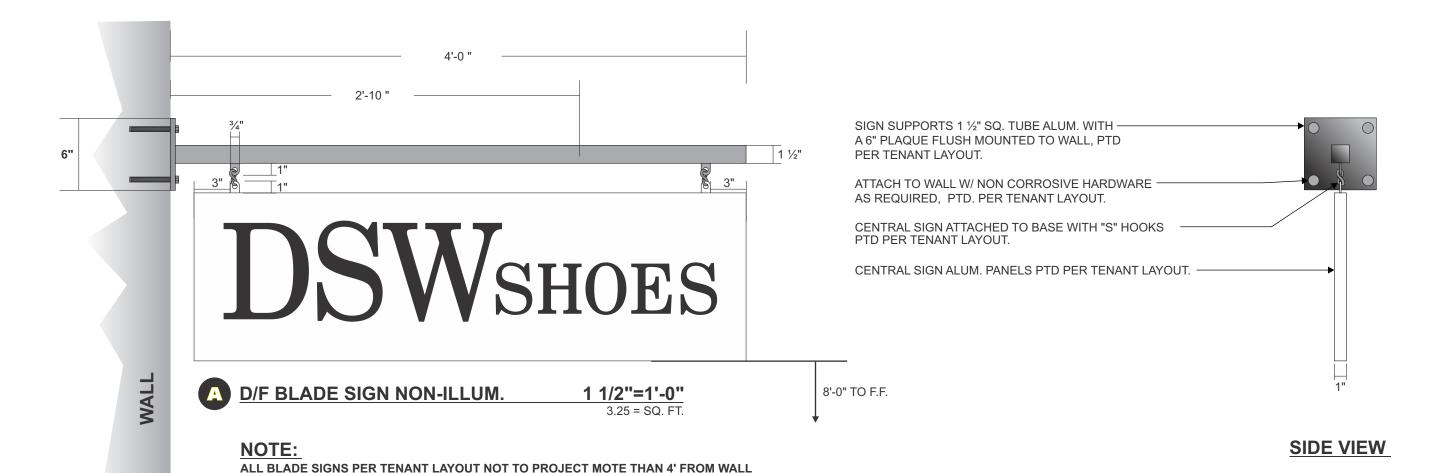

#### **B. Blade Signs:**

A double-sided sign mounted perpendicular to the building facade and suspended on a decorative metal bracket. Usually placed near the storefront entrances.

- 1. Each tenant is required to have one double-faced hanging sign per public/customer entrance.
- The creative use of logo shapes is encouraged in the design of the blade sign.
- Tenants are encouraged to utilize a variety of colors and graphic elements along with typestyle to create a whimsical and energetic signing solution. Painted flat forms layered to give a 3-dimensional effect are encouraged.
- 4. Blade signs are to be fabricated of painted metal only. Sentra and acrylic are not allowable materials for blade signs.
- Signs are to be wall mounted from a metal bracket, or suspended from the canopy with metal supports. If suspended, sign to be centered within the walkway.
- Placement to be reviewed with consideration of all adjacent signs and will be free from visual obstruction. The sign will not be located less than 4' to the adjacent Tenant's blade sign.
- 7. External illumination with Landlord approved fixtures is encouraged.
- 8. Signs to be mounted with minimum of 8' of clearance from finished floor
- Signs to project a maximum of 4', inclusive of bracket, not to exceed 10 sq. feet, blade sign square footage will not count towards tenant overall allowable area of signage.
- Trade name or logo only, no taglines, slogans, products, services, or advertising allowed. centered within the walkway.