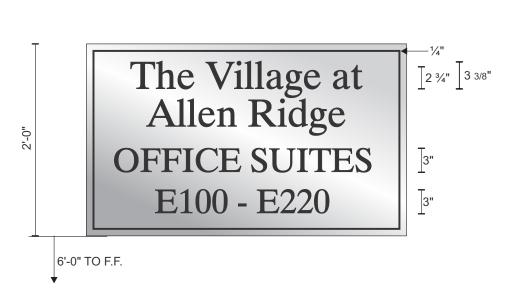

## Signage Details and Specifications: A. Address Signage:

The suite number or building address needs to be applied to the exterior façade as determined by the Landlord and local jurisdiction. The numbers must be visible to the street and color contrast to the façade for visibility. Please refer to design drawing for specifications.

- 1. Numbers to be dimensional metal.
- Out-parcel Tenants primary building address numerals to be 12 inches high, with rear door address 6 inches in height.
- 3. All other Tenants to have a minimum of 6 inches in letter height.
- 4. ¼" Aluminum flat cut-out. Color TBD by landlord.
- 5. Flush to the architecture.
- 6. Mounted on the pier closest to the entrance.
- 7. Vinyl letters applied to glass not allowed.
- 8. Address signs are required for each Tenant and not included in square area calculations or not counted towards the three-maximum sign limit.