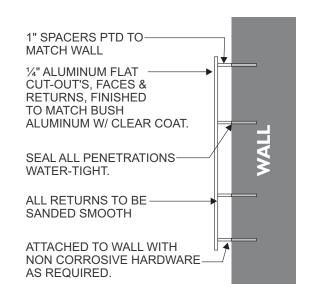

- 1. Numbers to be dimensional metal.
- Out-parcel Tenants primary building address numerals to be 12 inches high, with rear door address 6 inches in height.
- 3. All other Tenants to have a minimum of 6 inches in letter height.
- 4. ¼" Aluminum flat cut-out. Color TBD by landlord.
- 5. Flush to the architecture.
- 6. Mounted on the pier closest to the entrance.
- 7. Vinyl letters applied to glass not allowed.
- 8. Address signs are required for each Tenant and not included in square area calculations or not counted towards the three-maximum sign limit.