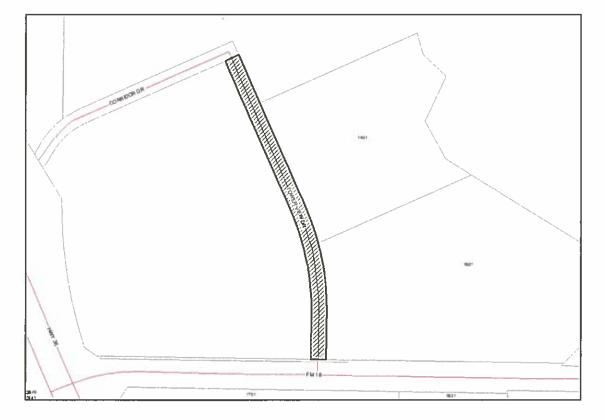

## EXHIBIT "A"

Change the name of Tower View Dr. to Kinsolving Dr.

Legal Description: Access Business Park, Section 1

Location:

Tower View Drive to Kinsolving Drive as it extends South to North from FM 18 to Corridor Dr.